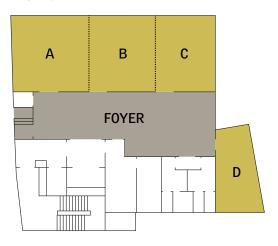

on in the circle of your loved ones or a breathtaking party until sunrise, the location offers a variety of possibilities.

THE ALSTER LAKE JUST A DOORSTEP AWAY, A MEETING CONCEPT "WITH A VIEW", UNIQUE ROOMS AND SUITES AND A DOUBLE-STOREY ROOFTOP BAR WITH OUTDOOR TERRACE ARE WAITING FOR YOU - ALL UNDER ONE ROOF TO FEEL THE URBAN VIBES.









# WE HAVE HAMBURG. AROUND THE CLOCK.

#### HERITAGE HAMBURG

A glass elevator takes you up to the 9th floor and neveals the beauty you can expect up there: panoramic view of the waterfront. For the Dry Aged Steaks, the fire is lighted every evening in the 800° Southbend oven.

#### **HERITAGE BAR**

In the double storey rooftop bar you can enjoy the Alster lake panorama with signature food and drinks.

# LEVEL 1, GROUND FLOOR



## **LEVEL 3 + 4**



## LEVEL 5



## LEVEL 6



|                    | Level 1 / ABC | Level 1 / AB | Level 1 / A | Level 1 / B | Level 1 / C | Level 3 / A | Level 3 / B | Level 3 / C | Level 3 / D | Level 4 / ABC | Level 4 /<br>AB or BC | Level 4 / A | Level 4 / B | Level 4 / C | Level 4 / D | Level 5 / ABC | Level 5 /<br>AB or BC | Level 5 / A | Level 5 / B | Level 5 / C | Level 6<br>BALLROOM |
|--------------------|---------------|--------------|-------------|-------------|-------------|-------------|-------------|-------------|-------------|---------------|-----------------------|-------------|-------------|-------------|-------------|---------------|-----------------------|-------------|-------------|-------------|---------------------|
| m <sup>2</sup>     | 369           | 248          | 132