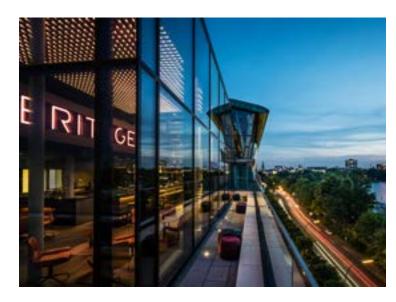

#### **HERITAGE BAR**

In the double storey rooftop bar you can enjoy the Alster lake panorama with signature food and drinks.