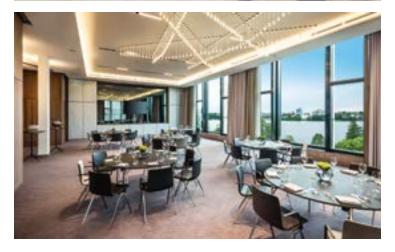

#### FROM A NEW PERSPECTIVE

Meetings + partys in twelve new rooms with Alster lake view for up to 150 people. While the new conference centre is part of the hotel, it has a separate entrance but stands alone as an exclusive location for conferences and events. The stage is yours: We are the right place for your car and product presentations and provide the right setting.

#### **CHIC IS THE STYLE**

High above the Alster Lake and a ceiling height of four meters – this is the new ballroom at Le Méridien Hamburg. Whether a celebration in the circle of your loved ones or a breathtaking party until sunrise, the location offers a variety of possibilities.