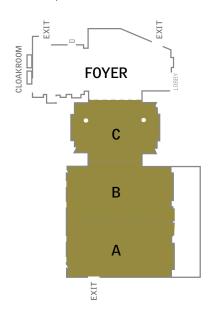

# LEVEL 1, GROUND FLOOR

## LEVEL 6

|                    | Level 1 / ABC | Level 1 / AB | Level 1 / A | Level 1 / B | Level 1 / C | Level 3 / A | Level 3 / B | Level 3 / C | Level 3 / D | Level 4 / ABC | Level 4 /<br>AB or BC | Level 4 / A | Level 4 / B | Level 4 / C | Level 4 / D | Level 5 / ABC | Level 5 /<br>AB or BC | Level 5 / A | Level 5 / B | Level 5 / C | Level 6<br>BALLROOM |
|--------------------|---------------|--------------|-------------|-------------|-------------|-------------|-------------|-------------|-------------|---------------|-----------------------|-------------|-------------|-------------|-------------|---------------|-----------------------|-------------|-------------|-------------|---------------------|
| m <sup>2</sup>     | 369           | 248          | 132         | 132         | 104         | 49          | 42          | 42          | 32          | 133           | 84                    | 49          | 42          | 42          | 32          | 133           | 84                    | 49          | 42          | 42          | 168                 |
| Н                  | 3             | 3            | 3           | 3           | 3           | 3           | 3           | 3           | 3           | 3             | 3                     | 3           | 3           | 3           | 3           | 3             | 3                     | 3           | 3           | 3           | 4                   |
| В                  | 24,8          | 16           | 8           | 8           | 8,8         | 7           | 6           | 6           | 4           | 7             | 7                     | 7           | 6           | 6           | 4           | 7             | 7                     | 7           | 6           | 6           | 9                   |
| L                  | 15,5          | 15,5         | 15,5        | 15,5        | 13          | 7           | 7           | 7           | 8           | 21            | 14                    | 7           | 7           | 7           | 8           | 21            | 14                    | 7           | 7           | 7           | 19                  |
| Parlament          | 180           | 135          | 54          | 54          | 24          | n/a         | n/a         | n/a         | n/a         | 60            | 42                    | 18          | 18          | 18          | n/a         | 60            | 42                    | 18          | 18          | 18          | 80                  |
| Theatre            | 300           | 250          | 80          | 80          | 50          | n/a         | n/a         | n/a         | n/a         | 120           | 80                    | 40          | 40          | 40          | n/a         | 120           | 80                    | 40          | 40          | 40          | 150                 |
| Board              | n/a           | 60           | 30          | 30          | 24          | 8           | 8           | 8           | 4           | 42            | 28                    | 14          | 14          | 14          | 4           | 42            | 28                    | 14          | 14          | 14          | 42                  |
| U-Shape            | n/a           | 50           | 32          | 32          | 24          | n/a         | n/a         | n/a         | n/a         | 46            | 32                    | 14          | 14          | 14          | n/a         | 46            | 32                    | 14          | 14          | 14          | 50                  |
| Cabaret            | 120           | 100          | 40          | 40          | 20          | n/a         | n/a         | n/a         | n/a         | 36            | 24                    | 12          | 12          | 12          | n/a         | 36            | 24                    | 12          | 12          | 12          | 54                  |
| Banquet            | 200           | 90           | 60          | 60          | 30          | n/a         | n/a         | n/a         | n/a         | 72            | 50                    | 30          | 30          | 30          | n/a         | 72            | 50                    | 30          | 30          | 30          | 100                 |
| Connecting options | ja            | ja           | ja          | ja          | ja          | nein        | nein        | nein        | nein        | ja            | ja                    | ja          | ja          | ja          | nein        | ja            | ja                    | ja          | ja          | ja          | nein                |