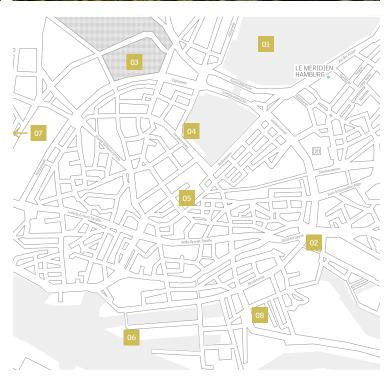

- Ol Außenalster | Directly in front of us
- Deichtorhallen Unlock Art™-Partner | 1.7 km | 20 minutes
- O3 Planten un Blomen | 2 km | 20 minutes
- 04 Jungfernstieg | 1.4 km | 15 minutes
- Townhall | 1.5 km | 15 minutes
- 06 Elbphilharmonie | 3 km | 20 minutes
- 07 Reeperbahn | 4 km | 25 minutes
- 08 HafenCity | 3 km | 25 minutes