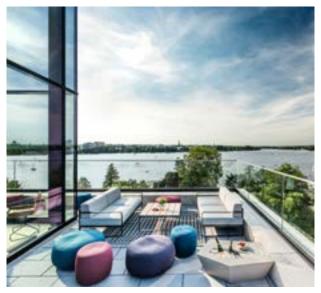

#### **CHIC IS THE STYLE**

High above the Alster Lake and a ceiling height of four meters – this is the new ballroom at Le Méridien Hamburg. Whether a celebration in the circle of your loved ones or a breathtaking party until sunrise, the location offers a variety of possibilities.

THE ALSTER LAKE JUST A DOORSTEP AWAY, A MEETING CONCEPT "WITH A VIEW", UNIQUE ROOMS AND SUITES AND A DOUBLE-STOREY ROOFTOP BAR WITH OUTDOOR TERRACE ARE WAITING FOR YOU - ALL UNDER ONE ROOF TO FEEL THE URBAN VIBES.