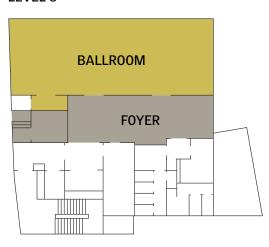

## LEVEL 5

#### **CHIC IS THE STYLE**

High above the Alster Lake and a ceiling height of four meters – this is the new ballroom at Le Méridien Hamburg. Whether a celebration in the circle of your loved ones or a breathtaking party until sunrise, the location offers a variety of possibilities.