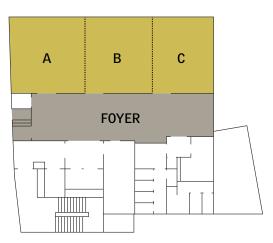

le of your loved ones or a breathtaking party until sunrise, the location offers a variety of possibilities.

THE ALSTER LAKE JUST A DOORSTEP AWAY, A MEETING CONCEPT "WITH A VIEW", UNIQUE ROOMS AND SUITES AND A DOUBLE-STOREY ROOFTOP BAR WITH OUTDOOR TERRACE ARE WAITING FOR YOU - ALL UNDER ONE ROOF TO FEEL THE URBAN VIBES.









# WE HAVE HAMBURG. AROUND THE CLOCK.

#### HERITAGE HAMBURG

A glass elevator takes you up to the 9th floor and neveals the beauty you can expect up there: panoramic view of the waterfront. For the Dry Aged Steaks, the fire is lighted every evening in the 800° Southbend oven.

#### **HERITAGE BAR**

In the double storey rooftop bar you can enjoy the Alster lake panorama with signature food and drinks.

# LEVEL 1, GROUND FLOOR



## **LEVEL 3 + 4**



## LEVEL 5



## LEVEL 6



|                    | Level 1 / ABC | Level 1 / AB | Level 1 / A | Level 1 / B | Level 1 / C | Level 3 / A | Level 3 / B | Level 3 / C | Level 3 / D | Level 4 / ABC | Level 4 /<br>AB or BC | Level 4 / A | Level 4 / B | Level 4 / C | Level 4 / D | Level 5 / ABC | Level 5 /<br>AB or BC | Level 5 / A | Level 5 / B | Level 5 / C | Level 6<br>BALLROOM |
|--------------------|---------------|--------------|-------------|-------------|-------------|-------------|-------------|-------------|-------------|---------------|-----------------------|-------------|-------------|-------------|-------------|---------------|-----------------------|-------------|-------------|-------------|---------------------|
| m <sup>2</sup>     | 369           | 248          | 132         | 132